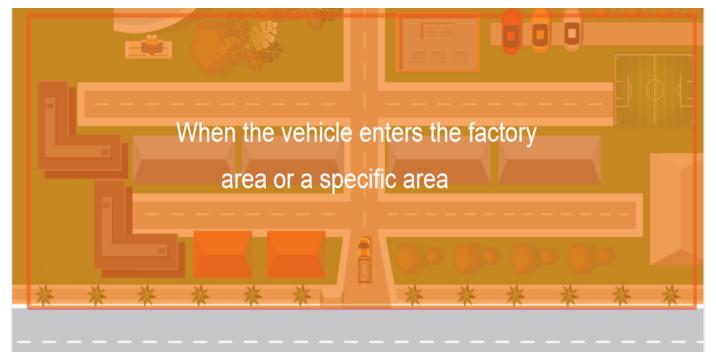

# **1. SPEED LIMITER.**

- Limiting the speed of your vehicle when the preset maximum speed is reached
- Tracking capabilities.
- Alerts when at a speed of 5% less than the preset speed
- Geo fencing speed limitation. i.e. when in a specific area, an automatic speed limit is enforced.